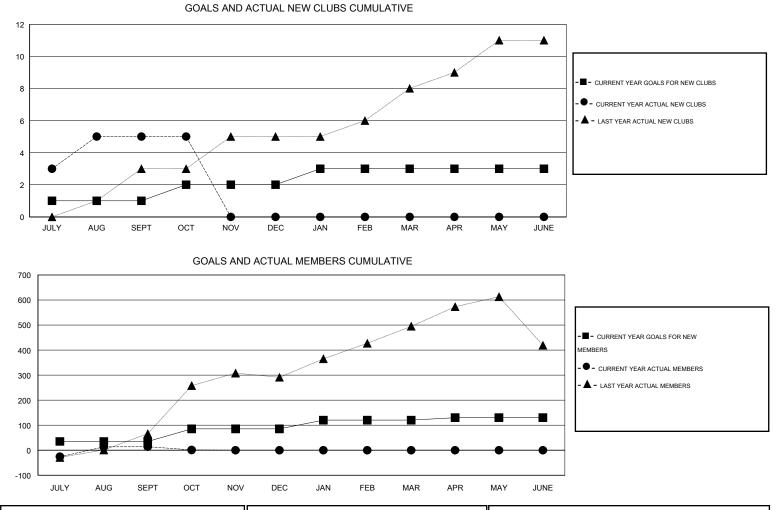

## GMT: V S Kukreja

| LOCATION INDIA |
|----------------|
|----------------|

| -             |                  | Clubs             |                  |                  |               |                    | Members                             |                    |                  |
|---------------|------------------|-------------------|------------------|------------------|---------------|--------------------|-------------------------------------|--------------------|------------------|
|               | RESU             | LTS FOR 2015-2016 | i                |                  |               | RESU               | JLTS FOR 2015-2016                  |                    |                  |
| QUARTER       | NEW CLUB<br>GOAL | NEW CLUBS         | DROPPED<br>CLUBS | NET<br>GAIN/LOSS | QUARTER       | NEW MEMBER<br>GOAL | CHARTER AND<br>NEW MEMBERS<br>ADDED | DROPPED<br>MEMBERS | NET<br>GAIN/LOSS |
| JULY/AUG/SEPT | 1                | 5                 | 0                | 5                | JULY/AUG/SEPT | 35                 | 167                                 | 153                | 14               |
| OCT/NOV/DEC   | 1                | 0                 | 0                | 0                | OCT/NOV/DEC   | 50                 | 28                                  | 41                 | -13              |
| JAN/FEB/MAR   | 1                | 0                 | 0                | 0                | JAN/FEB/MAR   | 35                 | 0                                   | 0                  | 0                |
| APR/MAY/JUNE  | 0                | 0                 | 0                | 0                | APR/MAY/JUNE  | 10                 | 0                                   | 0                  | 0                |